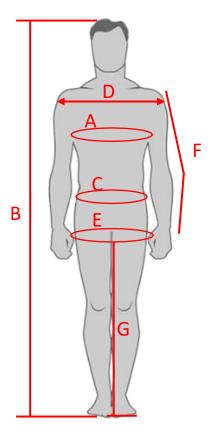

## SIZE DETERMINATION

| A- Chest / Horizontal measured top of the chest (All around under armpit) |  |
|---------------------------------------------------------------------------|--|
| B-Height / Total height of the user (Upright position, without shoes)     |  |
| C- Waist / Horizontal measured all around the waist                       |  |
| D-Shoulder to shoulder / Horizontal measured from back                    |  |
| E-Hip / All around at the widest part of the hip                          |  |
| F-Arm length / Slightly bent arm, from the top of the arm to the wrist    |  |
| G-Inside leg length/ From crotch to seoles of the feet (without shoes)    |  |